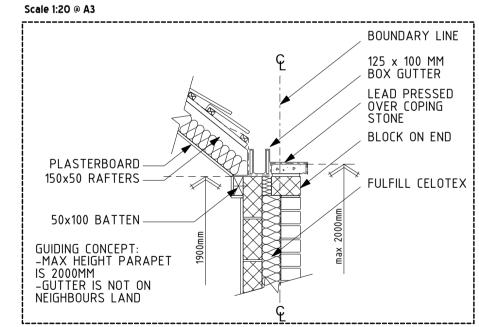

## **DETAIL A**

| PRELIMINARY DESIGN  Please print sign and date below to approve drawings shown here | The General contractor is responsible for the verification of all dimensions on site & shall inform the contract administrator of any descrepencies. Do not scale from this drawing. Use figured dimension only. Existing foundations, lintels and wall to be exposed if required by Building Control for assessment & upgrading if found inadequate. |  |  |  |  |  |
|-------------------------------------------------------------------------------------|-------------------------------------------------------------------------------------------------------------------------------------------------------------------------------------------------------------------------------------------------------------------------------------------------------------------------------------------------------|--|--|--|--|--|
| to approve drawings shown here                                                      | 0 1 2 3 4 5 6 7                                                                                                                                                                                                                                                                                                                                       |  |  |  |  |  |
| Sign Print                                                                          | Metres 1:100                                                                                                                                                                                                                                                                                                                                          |  |  |  |  |  |
| Date                                                                                | Metres 5 1:50                                                                                                                                                                                                                                                                                                                                         |  |  |  |  |  |

Notes:

| lo | Drawing Title: Detailed Plans                                                                                                                                                                                                                                     |      |                         | A3 Project: 36 Wardo Avenue, Fulham SW6 6RE                                   |                                                                                                       | 50°NORAH                                                                                                                                                                                                                                                                     |  |
|----|-------------------------------------------------------------------------------------------------------------------------------------------------------------------------------------------------------------------------------------------------------------------|------|-------------------------|-------------------------------------------------------------------------------|-------------------------------------------------------------------------------------------------------|------------------------------------------------------------------------------------------------------------------------------------------------------------------------------------------------------------------------------------------------------------------------------|--|
|    | Job / Drawing Number: <b>280/03</b>                                                                                                                                                                                                                               | Rev. | Status: Information     | Proposed Works Ground Floor Side Return & Rear Extension  ARCHITECTURE DESIGN |                                                                                                       | CHITECTURE DESIGN SUSTAINABILITY                                                                                                                                                                                                                                             |  |
|    | Revisions / - 080812 - Issued to client via email A - 080814 - Reissued to client with amends B - 090108 - Issued to LBH&F for planning C - 0904.01 - Issued to LBH&F with amends D - 091116 - Issued to Client via email E - 091124 - Issued to client via email |      | Client:<br>Mr J Forsyth |                                                                               | Contact 0845 450 5909 leigh@50degrees.co.uk  © COPYRIGHT 50 DEGREES NORTH DESIGN CONSULTANTS LTD 2009 |                                                                                                                                                                                                                                                                              |  |
|    |                                                                                                                                                                                                                                                                   |      |                         |                                                                               | А3                                                                                                    | Do not scele, use figured dimensions only Unless stated<br>otherwise these drawings represent design intent only &<br>Trade Contractor prior to sly work and/or procurement<br>Trade Contractor prior to sly work and/or procurement<br>being undertaken. If in doubt - ask. |  |