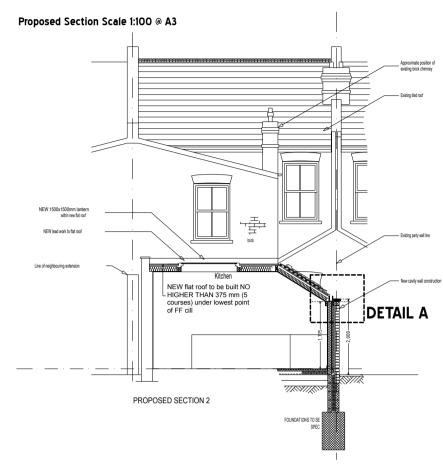

## **DETAIL A**

| PRELIMINARY DESIGN  Please print sign and date below to approve drawings shown here | The General contractor is responsible for the verification of all dimensions on site & shall inform the contract administrator of any descrepencies. Do not scale from this drawing. Use figured dimension only. Existing foundations, lintels and wall to be exposed if required by Building Control for assessment & upgrading if found inadequate. |  |  |  |  |  |
|-------------------------------------------------------------------------------------|-------------------------------------------------------------------------------------------------------------------------------------------------------------------------------------------------------------------------------------------------------------------------------------------------------------------------------------------------------|--|--|--|--|--|
| to approve drawings shown here                                                      | 0 1 2 3 4 5 6 7                                                                                                                                                                                                                                                                                                                                       |  |  |  |  |  |
| Sign Print                                                                          | Metres 1:100                                                                                                                                                                                                                                                                                                                                          |  |  |  |  |  |
| Date                                                                                | Metres 5 1:50                                                                                                                                                                                                                                                                                                                                         |  |  |  |  |  |

Notes:

| lo | Drawing Title: Detailed Plans                                                                                                                                                                                                                                     |      |                         | A3 Project: 36 Wardo Avenue, Fulham SW6 6RE                                   |                                                                                                       | 50°NORAH                                                                                                                                                                                                                                                                     |  |
|----|-------------------------------------------------------------------------------------------------------------------------------------------------------------------------------------------------------------------------------------------------------------------|------|-------------------------|-------------------------------------------------------------------------------|-------------------------------------------------------------------------------------------------------|------------------------------------------------------------------------------------------------------------------------------------------------------------------------------------------------------------------------------------------------------------------------------|--|
|    | Job / Drawing Number: <b>280/03</b>                                                                                                                                                                                                                               | Rev. | Status: Information     | Proposed Works Ground Floor Side Return & Rear Extension  ARCHITECTURE DESIGN |                                                                                                       | CHITECTURE DESIGN SUSTAINABILITY                                                                                                                                                                                                                                             |  |
|    | Revisions / - 080812 - Issued to client via email A - 080814 - Reissued to client with amends B - 090108 - Issued to LBH&F for planning C - 0904.01 - Issued to LBH&F with amends D - 091116 - Issued to Client via email E - 091124 - Issued to client via email |      | Client:<br>Mr J Forsyth |                                                                               | Contact 0845 450 5909 leigh@50degrees.co.uk  © COPYRIGHT 50 DEGREES NORTH DESIGN CONSULTANTS LTD 2009 |                                                                                                                                                                                                                                                                              |  |
|    |                                                                                                                                                                                                                                                                   |      |                         |                                                                               | А3                                                                                                    | Do not scele, use figured dimensions only Unless stated<br>otherwise these drawings represent design intent only &<br>Trade Contractor prior to sly work and/or procurement<br>Trade Contractor prior to sly work and/or procurement<br>being undertaken. If in doubt - ask. |  |