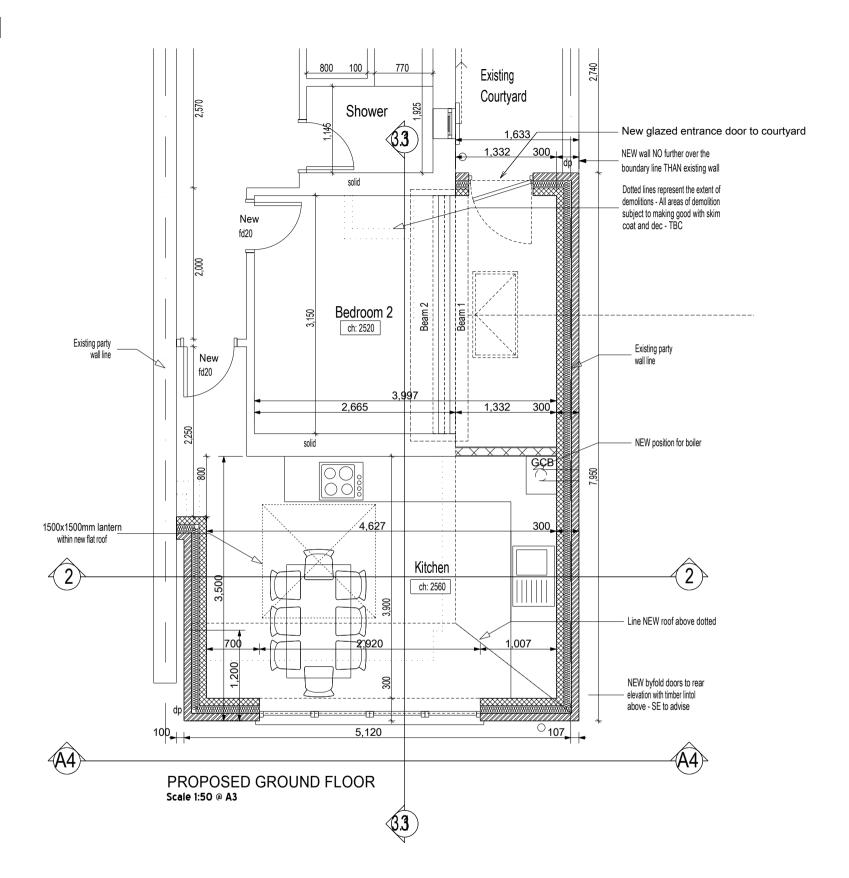

## **DETAIL A**

| PRELIMINARY DESIGN  Please print sign and date below to approve drawings shown here | The General contractor is responsible for the verification of all dimensions on site & shall inform the contract administrator of any descrepencies. Do not scale from this drawing. Use figured dimension only. Existing foundations, lintels and wall to be exposed if required by Building Control for assessment & upgrading if found inadequate. |  |  |  |  |  |
|-------------------------------------------------------------------------------------|-------------------------------------------------------------------------------------------------------------------------------------------------------------------------------------------------------------------------------------------------------------------------------------------------------------------------------------------------------|--|--|--|--|--|
| to approve drawings shown here                                                      | 0 1 2 3 4 5 6 7                                                                                                                                                                                                                                                                                                                                       |  |  |  |  |  |
| Sign Print                                                                          | Metres 1:100                                                                                                                                                                                                                                                                                                                                          |  |  |  |  |  |
| Date                                                                                | Metres 5 1:50                                                                                                                                                                                                                                                                                                                                         |  |  |  |  |  |

Notes:

| lo | Drawing Title: Detailed Plans                                                                                                                                                                                                                                     |      |                         | A3 Project: 36 Wardo Avenue, Fulham SW6 6RE                                   |                                                                                                       | 50°NORAH                                                                                                                                                                                                                                                                     |  |
|----|-------------------------------------------------------------------------------------------------------------------------------------------------------------------------------------------------------------------------------------------------------------------|------|-------------------------|-------------------------------------------------------------------------------|-------------------------------------------------------------------------------------------------------|------------------------------------------------------------------------------------------------------------------------------------------------------------------------------------------------------------------------------------------------------------------------------|--|
|    | Job / Drawing Number: <b>280/03</b>                                                                                                                                                                                                                               | Rev. | Status: Information     | Proposed Works Ground Floor Side Return & Rear Extension  ARCHITECTURE DESIGN |                                                                                                       | CHITECTURE DESIGN SUSTAINABILITY                                                                                                                                                                                                                                             |  |
|    | Revisions / - 080812 - Issued to client via email A - 080814 - Reissued to client with amends B - 090108 - Issued to LBH&F for planning C - 0904.01 - Issued to LBH&F with amends D - 091116 - Issued to Client via email E - 091124 - Issued to client via email |      | Client:<br>Mr J Forsyth |                                                                               | Contact 0845 450 5909 leigh@50degrees.co.uk  © COPYRIGHT 50 DEGREES NORTH DESIGN CONSULTANTS LTD 2009 |                                                                                                                                                                                                                                                                              |  |
|    |                                                                                                                                                                                                                                                                   |      |                         |                                                                               | А3                                                                                                    | Do not scele, use figured dimensions only Unless stated<br>otherwise these drawings represent design intent only &<br>Trade Contractor prior to sly work and/or procurement<br>Trade Contractor prior to sly work and/or procurement<br>being undertaken. If in doubt - ask. |  |